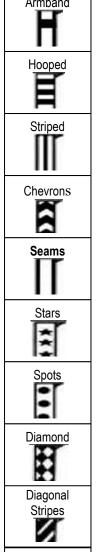

## **Examples of Colours**

### Cap

Hooped

Striped

Cross

Sashes

Check

Diamonds

Chevrons

Diamond Armband

### Colours/ Logos will need to be renewed every 3 years

- REGULATIONS

  1. All horses racing at Western Australian race meetings must carry racing colours registered with RWWA.
- 2. Combinations of colours should be restricted as far as possible to one dark colour with light colours. They must be identical when viewed from back and front and side to side.
- 3. Hoops, stripes, V's and braces be not less than 5 cm wide in the material itself.
- 4. Multiple spots, stars, diamonds, checks, sashes and armbands must not be less than 10 cm wide and bands must not be less than 15 cm wide. Single diamonds (that is one on the front and one on the back) must not be less than 30 cm by 20 cm and single spots not less than 20 cm diameter. Other unusual motifs should use these sizes as a guide.
- 5. The use of numerals, letters, words, offensive motifs and use of commercial property including logos or trademarks (registered or unregistered) or colours associated with a business or commercial undertaking, racing stable, stud or licensed racehorse syndicator are restricted.
- 6. The renewal of thoroughbred racing colours is three yearly
- 7. All single colour jacket combinations have been registered
- 8. The use of a business/company logo (with or without the display of its business name) may be used under the following circumstances:
  - That the logo design does not resemble any registered Trade Mark.
  - That the logo design is **solely** associated with a thoroughbred racing-related business/company. ie; Racing Stable, Public Syndicator of Race Horses, Stud farm etc, (excluding any wagering operators).
  - That the business/company must be registered with an active ABN/ACN, and in the case of a Public Syndicator of Race Horses, a Dealer's Licence and Registration must have been issued by ASIC/RWWA.
  - That any wording is specifically that of the registered Business/Company name.
  - That the logo is not offensive, or in breach of standards of good taste (exercised by RWWA in its discretion).
  - That the logo does not breach any Australian laws in relation to advertising.
  - That once approved the logo cannot be altered in any way without the prior permission of RWWA.