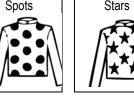

## **Examples of Colours**

### Colours/ Logos will need to be renewed every 3 years

- REGULATIONS

  1. All horses racing at Western Australian race meetings must carry racing colours registered with RWWA.
- 2. Combinations of colours should be restricted as far as possible to one dark colour with light colours. They must be identical when viewed from back and front and side to side.
- 3. Hoops, stripes, V's and braces be not less than 5 cm wide in the material itself.
- 4. Multiple spots, stars, diamonds, checks, sashes and armbands must not be less than 10 cm wide and bands must not be less than 15 cm wide. Single diamonds (that is one on the front and one on the back) must not be less than 30 cm by 20 cm and single spots not less than 20 cm diameter. Other unusual motifs should use these sizes as a guide.
- 5. The use of numerals, letters, words, offensive motifs and use of commercial property including logos or trademarks (registered or unregistered) or colours associated with a business or commercial undertaking, racing stable, stud or licensed racehorse syndicator are restricted.
- 6. The renewal of thoroughbred racing colours is three yearly
- 7. All single colour jacket combinations have been registered
- 8. The use of a business/company logo (with or without the display of its business name) may be used under the following circumstances:
  - That the logo design does not resemble any registered Trade Mark.
  - That the logo design is **solely** associated with a thoroughbred racing-related business/company. ie; Racing Stable, Public Syndicator of Race Horses, Stud farm etc, (excluding any wagering operators).
  - That the business/company must be registered with an active ABN/ACN, and in the case of a Public Syndicator of Race Horses, a Dealer's Licence and Registration must have been issued by ASIC/RWWA.
  - That any wording is specifically that of the registered Business/Company name.
  - That the logo is not offensive, or in breach of standards of good taste (exercised by RWWA in its discretion).
  - That the logo does not breach any Australian laws in relation to advertising.
  - That once approved the logo cannot be altered in any way without the prior permission of RWWA.