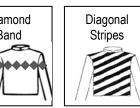

## **Examples of Colours**

### Colours/ Logos will need to be renewed every 3 years

- REGULATIONS

  1. All horses racing at Western Australian race meetings must carry racing colours registered with RWWA.
- 2. Combinations of colours should be restricted as far as possible to one dark colour with light colours. They must be identical when viewed from back and front and side to side.
- 3. Hoops, stripes, V's and braces be not less than 5 cm wide in the material itself.
- 4. Multiple spots, stars, diamonds, checks, sashes and armbands must not be less than 10 cm wide and bands must not be less than 15 cm wide. Single diamonds (that is one on the front and one on the back) must not be less than 30 cm by 20 cm and single spots not less than 20 cm diameter. Other unusual motifs should use these sizes as a guide.
- 5. The use of numerals, letters, words, offensive motifs and use of commercial property including logos or trademarks (registered or unregistered) or colours associated with a business or commercial undertaking, racing stable, stud or licensed racehorse syndicator are restricted.
- 6. The renewal of thoroughbred racing colours is three yearly
- 7. All single colour jacket combinations have been registered
- 8. The use of a business/company logo (with or without the display of its business name) may be used under the following circumstances:
  - That the logo design does not resemble any registered Trade Mark.
  - That the logo design is **solely** associated with a thoroughbred racing-related business/company. ie; Racing Stable, Public Syndicator of Race Horses, Stud farm etc, (excluding any wagering operators).
  - That the business/company must be registered with an active ABN/ACN, and in the case of a Public Syndicator of Race Horses, a Dealer's Licence and Registration must have been issued by ASIC/RWWA.
  - That any wording is specifically that of the registered Business/Company name.
  - That the logo is not offensive, or in breach of standards of good taste (exercised by RWWA in its discretion).
  - That the logo does not breach any Australian laws in relation to advertising.
  - That once approved the logo cannot be altered in any way without the prior permission of RWWA.