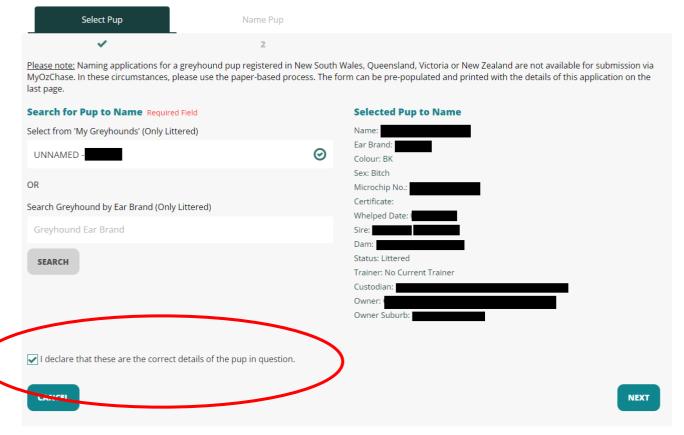

3. The next screen will require you to select the pup you want to name from the dropdown menu or search using the relevant ear tattoo. Once selected the relevant pup details will be displayed on the right-hand side of the screen. Make sure to check the box to confirm you have selected the correct pup then click *NEXT*.