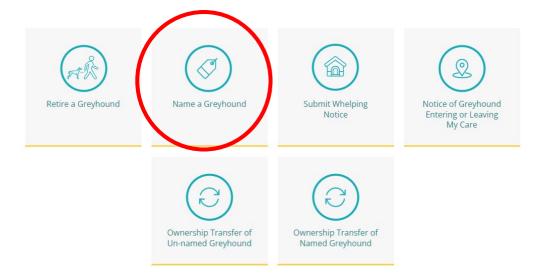

#### **How to Initiate a Naming Application**

Commencing the Naming - only the Managing Owner may initiate the naming process.

- 1. Log onto MyOzchase please see notes on how to do that here. (will link once complete)
- 2. From the main page select the 'Name a Greyhound' selection shown below.