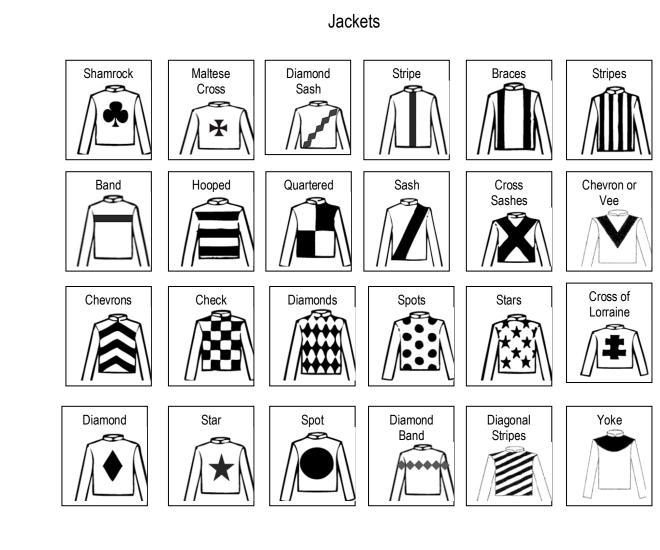

## Examples of Colours

\*Please reter to strict application criteria in section 8 (below) Colours/ Logos will need to be renewed every 3 years

REGULATIONS

- 1. All horses racing at Western Australian race meetings must carry racing colours registered with RWWA.
- 2. Combinations of colours should be restricted as far as possible to one dark colour with light colours. They must be identical when viewed from back and front and side to side.
- 3. Hoops, stripes, V's and braces be not less than 5 cm wide in the material itself.
- 4. Multiple spots, stars, diamonds, checks, sashes and armbands must not be less than 10 cm wide and bands must not be less than 15 cm wide. Single diamonds (that is one on the front and one on the back) must not be less than 30 cm by 20 cm and single spots not less than 20 cm diameter. Other unusual motifs should use these sizes as a guide.
- The use of numerals, letters, words, offensive motifs and use of commercial property including logos or trademarks (registered or unregistered) or colours associated with a business or commercial undertaking, racing stable, stud or licensed racehorse syndicator are restricted.
- 6. The renewal of standardbred racing colours is three yearly
- 7. All single colour jacket combinations have been registered
- 8. The use of a business/company logo (with or without the display of its business name) may be used under the following circumstances:
  - That the logo design does not resemble any registered Trade Mark.
  - That the logo design is **solely** associated with a thoroughbred racing-related business/company. ie; Racing Stable, Public Syndicator of Race Horses, Stud farm etc, (excluding any wagering operators).
  - That the business/company must be registered with an active ABN/ACN, and in the case of a Public Syndicator of Race Horses, a Dealer's Licence and Registration must have been issued by ASIC/RWWA.
  - That any wording is specifically that of the registered Business/Company name.
  - That the logo is not offensive, or in breach of standards of good taste (exercised by RWWA in its discretion).
  - That the logo does not breach any Australian laws in relation to advertising.
  - That once approved the logo cannot be altered in any way without the prior permission of RWWA.