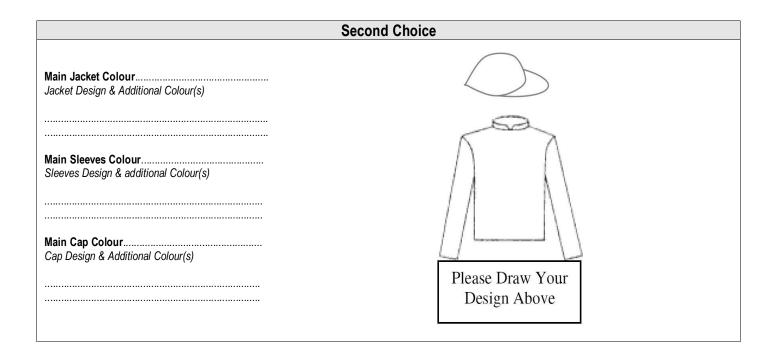

## APPLICATION FOR REGISTRATION OF HARNESS COLOURS

Lodgement Fee: 1<sup>st</sup> Sep 23 - 31<sup>st</sup> Aug 26 \$120.00 1<sup>st</sup> Mar 25 - 31<sup>st</sup> Aug 26 \$60.00

Business/ Company Logos \*

\*Please reter to strict application criteria in section 8 (below) Colours/ Logos will need to be renewed every 3 years

REGULATIONS

- 1. All horses racing at Western Australian race meetings must carry racing colours registered with RWWA.
- 2. Combinations of colours should be restricted as far as possible to one dark colour with light colours. They must be identical when viewed from back and front and side to side.
- 3. Hoops, stripes, V's and braces be not less than 5 cm wide in the material itself.
- 4. Multiple spots, stars, diamonds, checks, sashes and armbands must not be less than 10 cm wide and bands must not be less than 15 cm wide. Single diamonds (that is one on the front and one on the back) must not be less than 30 cm by 20 cm and single spots not less than 20 cm diameter. Other unusual motifs should use these sizes as a guide.
- The use of numerals, letters, words, offensive motifs and use of commercial property including logos or trademarks (registered or unregistered) or colours associated with a business or commercial undertaking, racing stable, stud or licensed racehorse syndicator are restricted.
- 6. The renewal of standardbred racing colours is three yearly
- 7. All single colour jacket combinations have been registered
- 8. The use of a business/company logo (with or without the display of its business name) may be used under the following circumstances:
  - That the logo design does not resemble any registered Trade Mark.
  - That the logo design is **solely** associated with a thoroughbred racing-related business/company. ie; Racing Stable, Public Syndicator of Race Horses, Stud farm etc, (excluding any wagering operators).
  - That the business/company must be registered with an active ABN/ACN, and in the case of a Public Syndicator of Race Horses, a Dealer's Licence and Registration must have been issued by ASIC/RWWA.
  - That any wording is specifically that of the registered Business/Company name.
  - That the logo is not offensive, or in breach of standards of good taste (exercised by RWWA in its discretion).
  - That the logo does not breach any Australian laws in relation to advertising.
  - That once approved the logo cannot be altered in any way without the prior permission of RWWA.