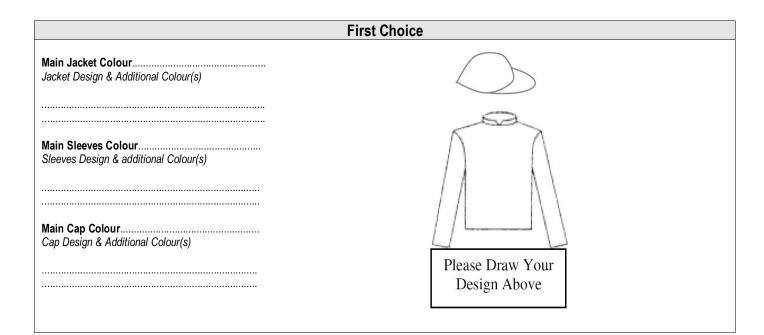

## APPLICATION FOR REGISTRATION OF HARNESS COLOURS

Lodgement Fee: 1<sup>st</sup> Sep 23 - 31<sup>st</sup> Aug 26 \$120.00 1<sup>st</sup> Mar 25 - 31<sup>st</sup> Aug 26 \$60.00

Business/ Company Logos \*

\*Please reter to strict application criteria in section 8 (below) Colours/ Logos will need to be renewed every 3 years

REGULATIONS

- 1. All horses racing at Western Australian race meetings must carry racing colours registered with RWWA.
- 2. Combinations of colours should be restricted as far as possible to one dark colour with light colours. They must be identical when viewed from back and front and side to side.
- 3. Hoops, stripes, V's and braces be not less than 5 cm wide in the material itself.
- 4. Multiple spots, stars, diamonds, checks, sashes and armbands must not be less than 10 cm wide and bands must not be less than 15 cm wide. Single diamonds (that is one on the front and one on the back) must not be less than 30 cm by 20 cm and single spots not less than 20 cm diameter. Other unusual motifs should use these sizes as a guide.
- The use of numerals, letters, words, offensive motifs and use of commercial property including logos or trademarks (registered or unregistered) or colours associated with a business or commercial undertaking, racing stable, stud or licensed racehorse syndicator are restricted.
- 6. The renewal of standardbred racing colours is three yearly
- 7. All single colour jacket combinations have been registered
- 8. The use of a business/company logo (with or without the display of its business name) may be used under the following circumstances:
  - That the logo design does not resemble any registered Trade Mark.
  - That the logo design is **solely** associated with a thoroughbred racing-related business/company. ie; Racing Stable, Public Syndicator of Race Horses, Stud farm etc, (excluding any wagering operators).
  - That the business/company must be registered with an active ABN/ACN, and in the case of a Public Syndicator of Race Horses, a Dealer's Licence and Registration must have been issued by ASIC/RWWA.
  - That any wording is specifically that of the registered Business/Company name.
  - That the logo is not offensive, or in breach of standards of good taste (exercised by RWWA in its discretion).
  - That the logo does not breach any Australian laws in relation to advertising.
  - That once approved the logo cannot be altered in any way without the prior permission of RWWA.